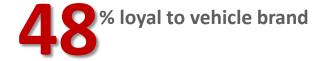

# **Auto Ownership by Make (Comscore)**

Average Live Demo Ratings – August '21; Mon-Sun 5–6pm

Local Broadcast News Avg. vs.

Cable Network News Avg. - HH Live Ratings - August '21

**Average Local Broadcast News** 

**Auto Ownership:** Comscore data. Mon-Sun 5-6p comparison of the monthly auto demo live ratings. Taking the averages of the top broadcast networks (ABC, CBS, FOX, NBC) versus the top 4 cable news networks (CNN, Fox News Channel, Headline News, MSNBC).