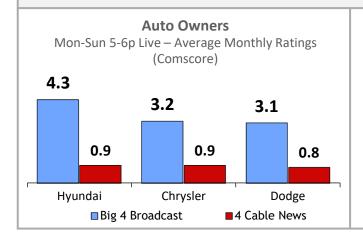

# **Auto Ownership by Make (Comscore)**

Average Live Demo Ratings – August '21; Mon-Sun 5–6pm

Local Broadcast News Avg. vs.

Cable Network News Avg. - HH Live Ratings - August '21

**Average Local Broadcast News** 

**Auto Ownership:** Comscore data. Mon-Sun 5-6p comparison of the monthly auto demo live ratings. Taking the averages of the top broadcast networks (ABC, CBS, FOX, NBC) versus the top 4 cable news networks (CNN, Fox News Channel, Headline News, MSNBC).