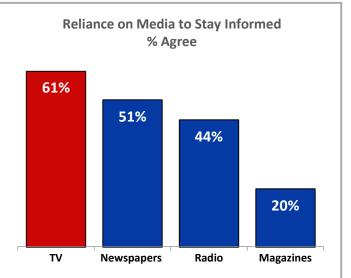

# **Auto Ownership by Make (Comscore)**

Average Live Demo Ratings – August '21; Mon-Sun 5–6pm

Local Broadcast News Avg. vs.

Cable Network News Avg. - HH Live Ratings - August '21

**Average Local Broadcast News** 