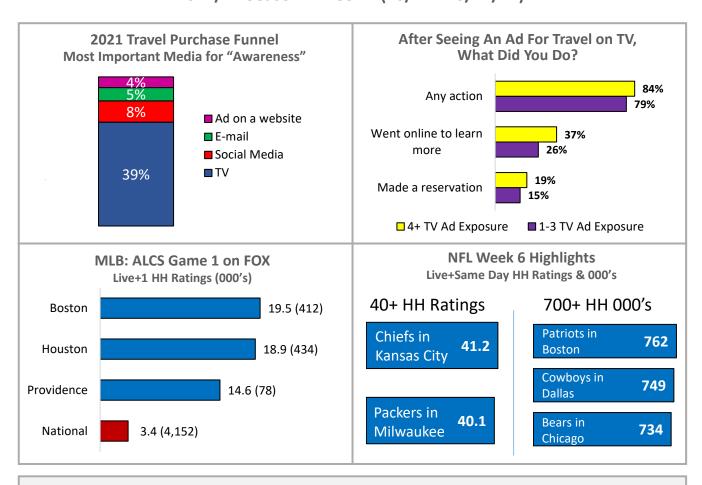

## MLB ALCS Game 1

| Friday 10/15<br>on FOX | Live+1 HH<br>Rating (000s) |  |  |  |
|------------------------|----------------------------|--|--|--|
| National               | 3.4 (4,152)                |  |  |  |
| Boston                 | 19.5 (412)                 |  |  |  |
| Houston                | 18.9 (434)                 |  |  |  |
| Providence             | 14.6 (78)                  |  |  |  |
| Hartford               | 9.2 (72)                   |  |  |  |
| Austin                 | 7.8 (54)                   |  |  |  |
| New Orleans            | 7.1 (40)                   |  |  |  |
| San Antonio            | 6.2 (52)                   |  |  |  |
| Memphis                | 5.2 (26)                   |  |  |  |
| San Diego              | 5.0 (45)                   |  |  |  |
| Cincinnati             | 4.9 (38)                   |  |  |  |
| Birmingham             | 4.8 (28)                   |  |  |  |

# NFL 2021 Season: Week 6 (Thursday, 10/14 - Monday, 10/18/21)

| DMA (Live+1 HH<br>Rating/000's) | Visiting Team<br>(Score) | Day / Date      | Home Team<br>(Score) | DMA (Live+1 HH<br>Rating/000's) |  |
|---------------------------------|--------------------------|-----------------|----------------------|---------------------------------|--|
| Tampa (17.2 / 300)              | Pussanours (20)          | Thu / Oct. 14th | Engles (22)          | Philadelphia (21.7 / 565)       |  |
| Tampa3 (3.1 / 54)               | Buccaneers (28)          | mu / Oct. 14th  | Eagles (22)          | Philadelphia3 (3.8 / 100)       |  |
| Miami (8.5 / 126)               | Dalahina (20)            | Cure / Oat 17th | January (22)         | Jacksonville (22.7 / 149)       |  |
| Miami3 (0.1 / 2)                | Dolphins (20)            | Sun / Oct 17th  | Jaguars (23)         | Jacksonville3 (0.1 / 0)         |  |
| Kansas City (41.2 / 345)        | Chiefs (31)              | Sun / Oct 17th  | Washington (13)      | D.C. (17.1 / 361)               |  |
| L.A. (6.2 / 287)                | Rams (38)                | Sun / Oct 17th  | Giants (11)          | New York (7.9 / 516)            |  |
| Houston (12.4 / 284)            | Texans (3)               | Sun / Oct 17th  | Colts (31)           | Indianapolis (20.5 / 198)       |  |
| Cincinnati (26.3 / 205)         | Bengals (34)             | Sun / Oct 17th  | Lions (11)           | Detroit (18.6 / 304)            |  |
| Milwaukee (40.1 / 317)          | Packers (24)             | Sun / Oct 17th  | Bears (14)           | Chicago (23.6 / 734)            |  |
| L.A. (6.0 / 278)                | Chargers (6)             | Sun / Oct 17th  | Ravens (34)          | Baltimore (29.2 / 289)          |  |
| Minneapolis (26.9 / 435)        | Vikings (34)             | Sun / Oct 17th  | Panthers (28)        | Charlotte (17.3 / 176)          |  |
| Phoenix (21.0 / 362)            | Cardinals (37)           | Sun / Oct 17th  | Browns (14)          | Cleveland (35.6 / 449)          |  |
| Las Vegas (17.8 / 125)          | Raiders (34)             | Sun / Oct 17th  | Broncos (24)         | Denver (26.6 / 384)             |  |
| Dallas (30.8 / 749)             | Cowboys (35)             | Sun / Oct 17th  | Patriots (29)        | Boston (36.0 / 762)             |  |
| Seattle (32.3 / 547) T          | Seahawks (20)            | Sun / Oct 17th  | Steelers (23)        | Pittsburgh (36.9 / 380)         |  |
| Buffalo (38.2 / 201)            | D:II- (24)               | Man / O-t 10th  | Tito v = (2.4)       | Nashville (18.7 / 161)          |  |
| Buffalo1 (15.0 / 79)            | Bills (31)               | Mon / Oct 18th  | Titans (34)          | Nashville1 (10.5 / 91)          |  |

Source: Nielsen Arianna and nPower,

10/14 - Live+1 HH Ratings/000's; 10/17-10/18 Live+Same Day used as Live+1 was not yet available)

Broadcast / Cable; 1 = ESPN delivery, 2 = ESPN2 delivery, 3 = NFLN

Green Bay uses Milwaukee due to the delayed access in obtaining Green Bay ratings;