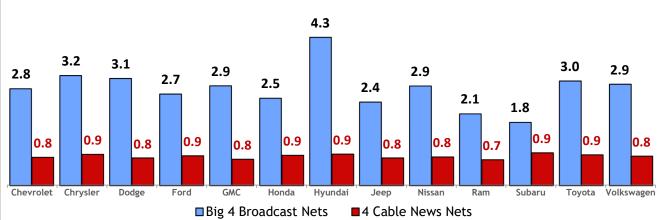

# **Auto Ownership by Make (Comscore)**

Average Live Demo Ratings – August '21; Mon-Sun 5–6pm

Local Broadcast News Avg. vs.

Cable Network News Avg. - HH Live Ratings - August '21

**Average Local Broadcast News** 

**Auto Ownership:** Comscore data. Mon-Sun 5-6p comparison of the monthly auto demo live ratings. Taking the averages of the top broadcast networks (ABC, CBS, FOX, NBC) versus the top 4 cable news networks (CNN, Fox News Channel, Headline News, MSNBC).