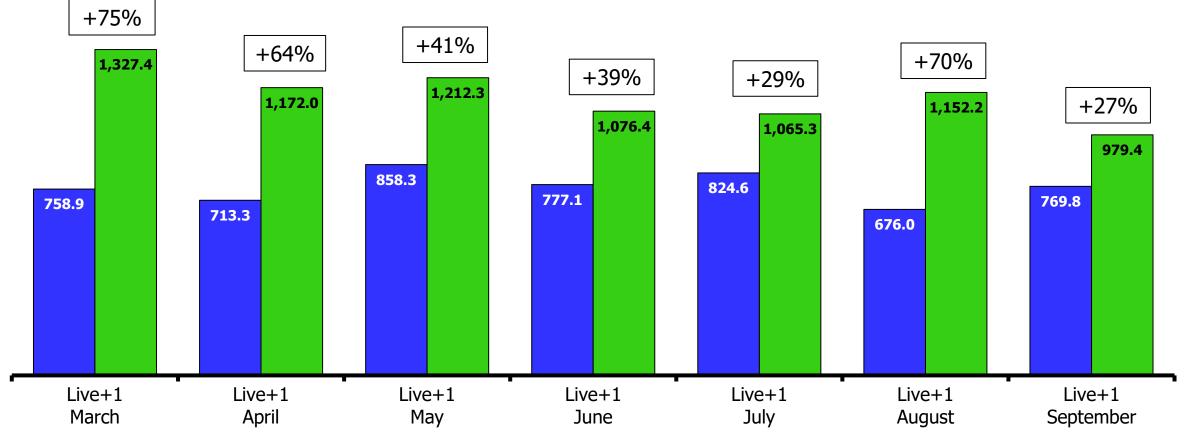

## A18-34 March, April, May, June, July, August & Sept M-F Evening News Live+1 Impressions for 25 LPMs

Imps (000) & % increase vs. 2019

Source: Nielsen, NLTV, monthly average of weekly cumed impressions in the 25 LPMs & % increase vs. 2019. M-F Local News: M-F 4-8p. ABC, CBS, CW, Fox, NBC, Tel, Uni

■ 2019