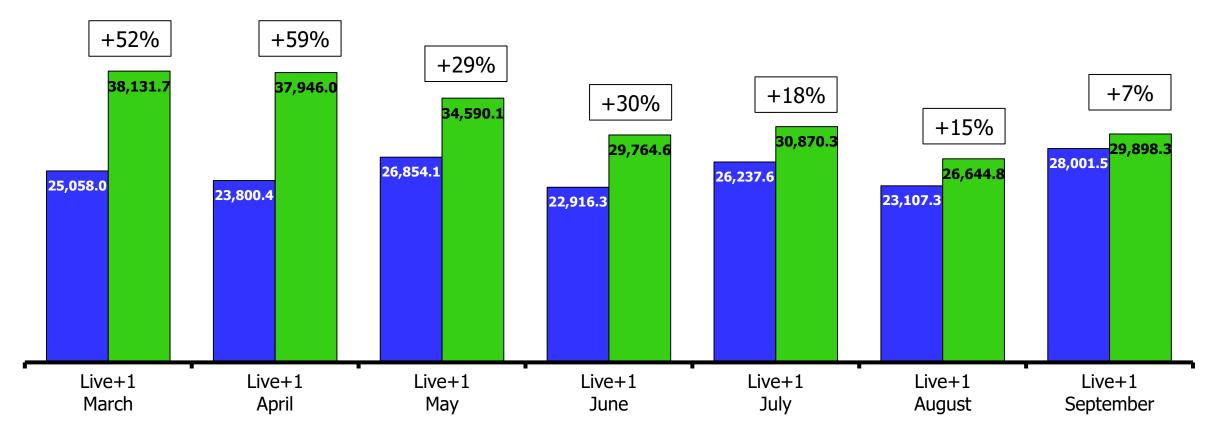

## A18+ March, April, May, June, July, August & Sept M-F Evening News Live+1 Impressions for 25 LPMs

Imps (000) & % increase vs. 2019

Source: Nielsen, NLTV, monthly average of weekly cumed impressions in the 25 LPMs & % increase vs. 2019. M-F Local News: M-F 4-8p. ABC, CBS, CW, Fox, NBC, Tel, Uni