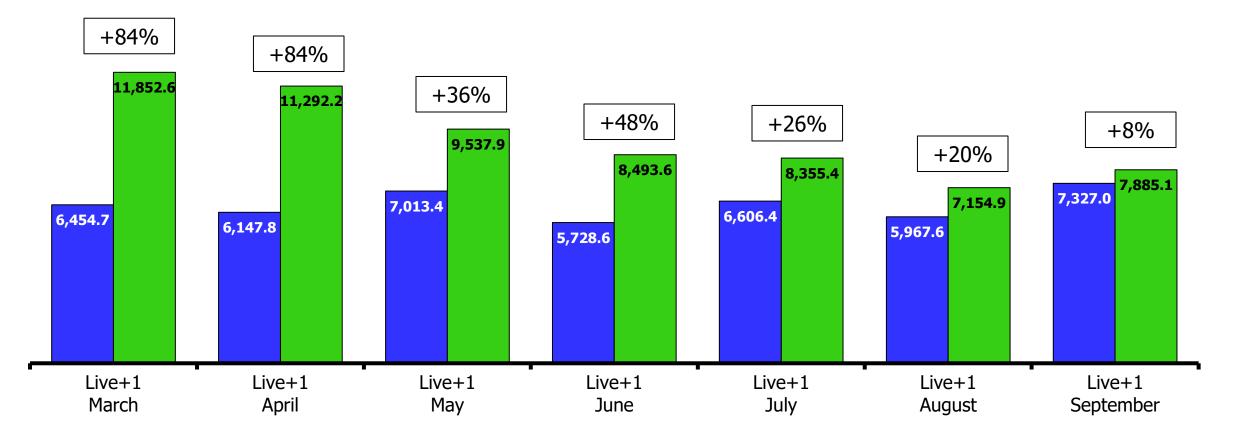

## A25-54 March, April, May, June, July, August & Sept M-F Evening News Live+1 Impressions for 25 LPMs

Imps (000) & % increase vs. 2019

Source: Nielsen, NLTV, monthly average of weekly cumed impressions in the 25 LPMs & % increase vs. 2019. M-F Local News: M-F 4-8p. ABC, CBS, CW, Fox, NBC, Tel, Uni