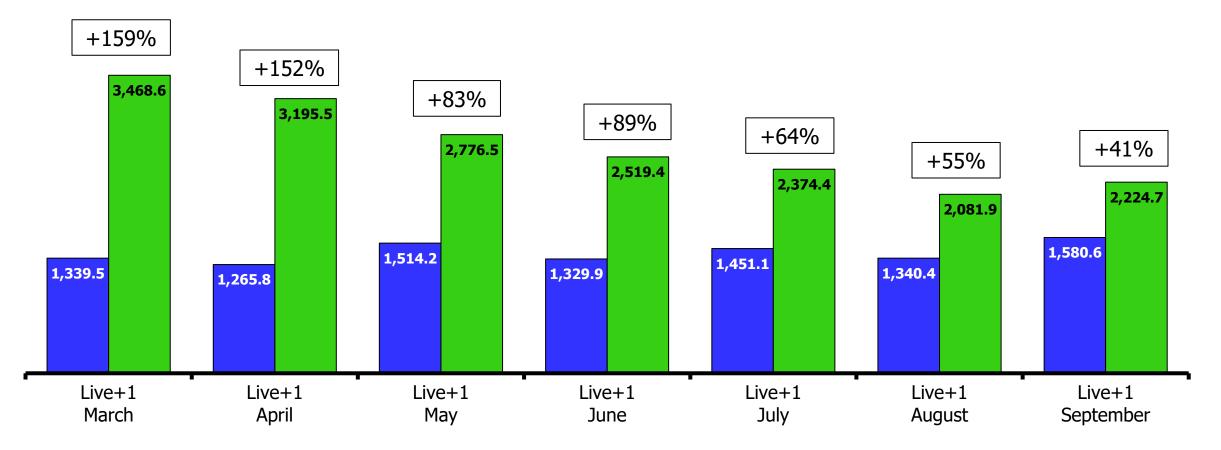

## A18-34 March, April, May, June, July, August & Sept M-F Evening News Live+1 Impressions for 25 LPMs

Imps (000) & % increase vs. 2019

Source: Nielsen, NLTV, monthly average of weekly cumed impressions in the 25 LPMs & % increase vs. 2019. M-F Local News: M-F 4-8p. ABC, CBS, CW, Fox, NBC, Tel, Uni