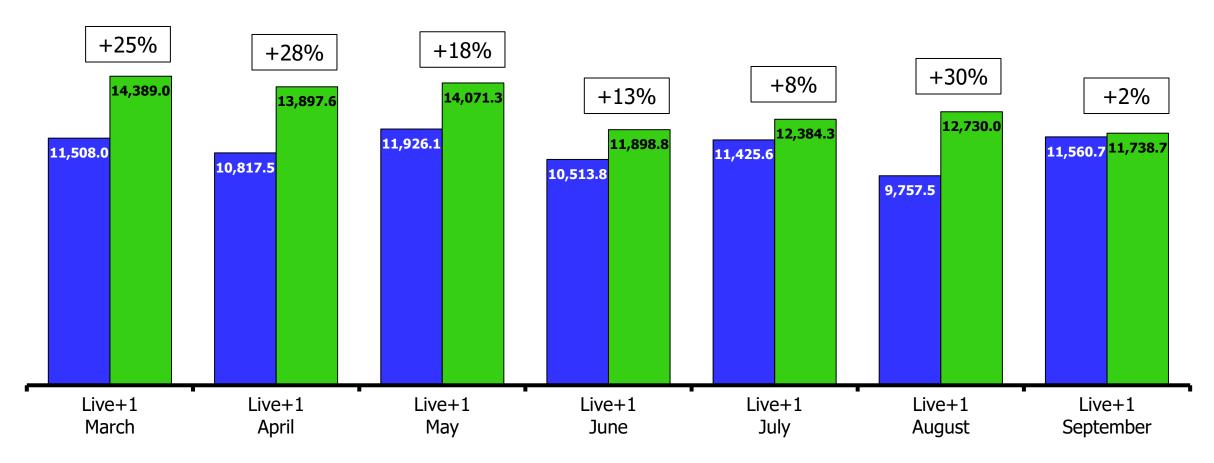

## A18+ March, April, May, June, July, August & Sept M-F Late News Live+1 Impressions for 25 LPMs

Imps (000) & % increase vs. 2019

Source: Nielsen, NLTV, monthly average of weekly cumed impressions in the 25 LPMs & % increase vs. 2019. M-F Local News: M-F 4-8p. ABC, CBS, CW, Fox, NBC, Tel, Uni