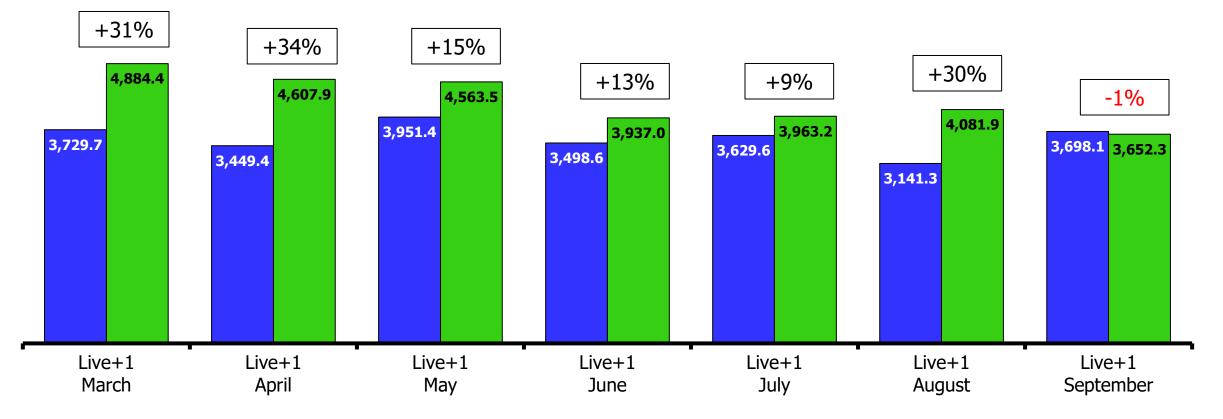

## A18+ March, April, May, June, July, August & Sept M-F Evening News Live+1 Impressions for 25 LPMs

Imps (000) & % increase vs. 2019

Source: Nielsen, NLTV, monthly average of weekly cumed impressions in the 25 LPMs & % increase vs. 2019. M-F Local News: M-F 4-8p. ABC, CBS, CW, Fox, NBC, Tel, Uni

2019